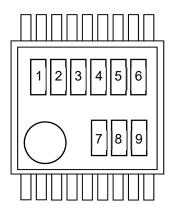

PART MARKINGS R1276S

MK-R1276S-E-A

①②③④⑤⑥: Product Code ··· Refer to Part Marking List ⑦⑧⑨: Lot Number ··· Alphanumeric Serial Number

**HOSP-18 Part Markings** 

## R1276S Part Marking List: Consumer Grade, Industrial Grade, Automotive Grade\*

| Product Name | 023456      | 789      |
|--------------|-------------|----------|
| R1276S001A   | R S 1 2 8 A | Lot. No. |
| R1276S001C   | R S 1 3 0 A | Lot. No. |
| R1276S002A   | R S 1 2 8 B | Lot. No. |
| R1276S002C   | R S 1 3 0 B | Lot. No. |

| Product Name | 023456      | 789      |
|--------------|-------------|----------|
| R1276S004A   | R S 1 2 8 C | Lot. No. |
| R1276S004C   | R S 1 3 0 C | Lot. No. |

**RICOH** 

i

The target product may differ depending on the quality grade. Refer to the datasheet for details.